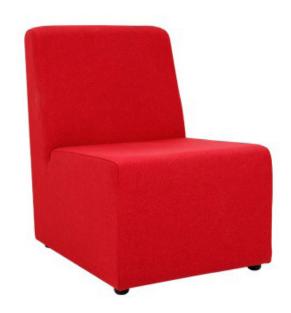

# **BOSTON MODULAR LOUNGE**

CODE: RES64

#### PRODUCT DESCRIPTION

Modular Visitors Lounge is perfect for shared areas, receptions and flexible learning spaces. Built by Batger.

## **COMPOSITION**

Upholstered in commercial fabric or vinyl Timber carcass Foam padding Steel feet

## **SPECIFICATIONS**

W590 D750 H810 (430 seat)