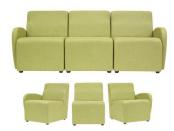

# **BOSTON MODULAR LOUNGE**

CODE: RES64

#### PRODUCT DESCRIPTION

Modular Visitors Lounge is perfect for shared areas, receptions and flexible learning spaces. Built by Batger.

#### **OPTIONS**

Available in a wide range of fabrics (see House Fabrics). RE-S62 Lounge with left arm RE-S63 Lounge with right arm Nylon Glides, castors