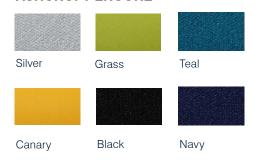

# **BOSTON MODULAR LOUNGE**

CODE: RES64

#### PRODUCT DESCRIPTION

Modular Visitors Lounge is perfect for shared areas, receptions and flexible learning spaces. Built by Batger.





## **COMPOSITION**

Upholstered in commercial fabric or vinyl Timber carcass Foam padding Steel feet

#### **OPTIONS**

Available in a wide range of fabrics (see House Fabrics). RE-S62 Lounge with left arm RE-S63 Lounge with right arm Nylon Glides, castors

## **SPECIFICATIONS**

W590 D750 H810 (430 seat)

## **CORE SWATCHES**

## **KEYLARGO**



#### **LUSTRELL CHARISMA (VINYL)**



#### **ASHCROFT ENCORE**



Premium range available - see House Colours brochure.

#### **FRAME COLOURS**