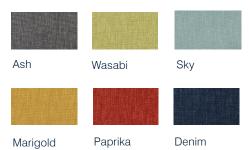

# **BOSTON MODULAR LOUNGE**

CODE: RES64

#### PRODUCT DESCRIPTION

Modular Visitors Lounge is perfect for shared areas, receptions and flexible learning spaces. Built by Batger.





## **COMPOSITION**

Upholstered in commercial fabric or vinyl Timber carcass Foam padding Steel feet

#### **OPTIONS**

Available in a wide range of fabrics (see House Fabrics). RE-S62 Lounge with left arm RE-S63 Lounge with right arm Nylon Glides, castors

## **SPECIFICATIONS**

W590 D750 H810 (430 seat)

## **CORE SWATCHES**

## **KEYLARGO**



#### **LUSTRELL CHARISMA (VINYL)**



#### **ASHCROFT ENCORE**



Premium range available - see House Colours brochure.

#### **FRAME COLOURS**